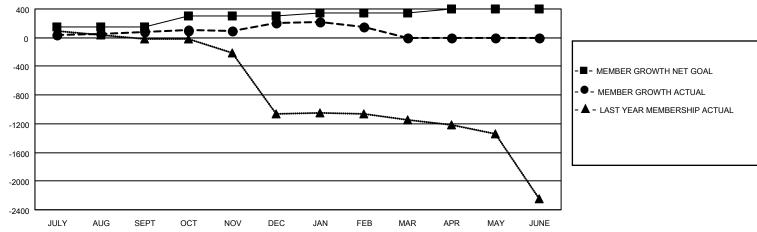

## GOALS AND ACTUAL MEMBERS CUMULATIVE

| DROPPED CLUBS: 8 |     | 38 CLUBS OF 79 ADDED 1 OR MORE | GENDER DISTRIBUTION             |                |       |
|------------------|-----|--------------------------------|---------------------------------|----------------|-------|
|                  |     | NEW MEMBERS                    | MALE                            | 2,081 (68.30%) |       |
|                  |     |                                | FEMALE                          | 966 (31.70%)   |       |
| DROPPED MEMBERS  |     |                                |                                 |                |       |
| DECEASED         | 8   | CLICK HERE FOR CUMULATIVE      | TOTAL FAMILY UNIT MEMBERS       |                | 2,357 |
| CLUB CANCELLED   | 78  | MEMBERSHIP DATA                |                                 |                |       |
| OTHER            | 157 |                                | FAMILY MEMBERS PAYING HALF DUES |                | 1,761 |
| TOTAL            | 243 |                                |                                 |                |       |

## LOCATION INDIA District 3232B1 Results as of: 2/28/2021

| Clubs         |               |             |               | Members               |                        |                         |                                                    |  |
|---------------|---------------|-------------|---------------|-----------------------|------------------------|-------------------------|----------------------------------------------------|--|
|               | RESULTS FOR   | R 2020-2021 |               | RESULTS FOR 2020-2021 |                        |                         |                                                    |  |
| QUARTER       | NEW CLUB GOAL | NEW CLUBS   | DROPPED CLUBS | QUARTER MEME          | BER GROWTH NET<br>GOAL | MEMBER GROWTH<br>ACTUAL | DROPPED<br>MEMBERS ACTUAL<br>(including transfers) |  |
| JULY/AUG/SEPT | 2             | 2           | 2             | JULY/AUG/SEPT         | 150                    | 128                     | 37                                                 |  |
| OCT/NOV/DEC   | 2             | 2           | 0             | OCT/NOV/DEC           | 150                    | 250                     | 126                                                |  |
| JAN/FEB/MAR   | 1             | 1           | 6             | JAN/FEB/MAR           | 50                     | 28                      | 80                                                 |  |
| APR/MAY/JUNE  | 1             | 0           | 0             | APR/MAY/JUNE          | 50                     | 0                       | 0                                                  |  |