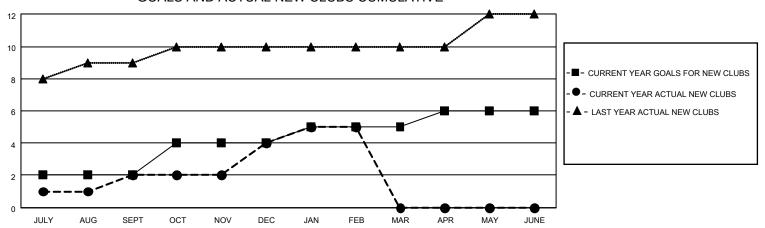

## GOALS AND ACTUAL NEW CLUBS CUMULATIVE

## LOCATION INDIA District 3232B1 Results as of: 2/28/2021

| Clubs         |               |             |               | Members               |                        |                         |                                                    |  |
|---------------|---------------|-------------|---------------|-----------------------|------------------------|-------------------------|----------------------------------------------------|--|
|               | RESULTS FOR   | R 2020-2021 |               | RESULTS FOR 2020-2021 |                        |                         |                                                    |  |
| QUARTER       | NEW CLUB GOAL | NEW CLUBS   | DROPPED CLUBS | QUARTER MEME          | BER GROWTH NET<br>GOAL | MEMBER GROWTH<br>ACTUAL | DROPPED<br>MEMBERS ACTUAL<br>(including transfers) |  |
| JULY/AUG/SEPT | 2             | 2           | 2             | JULY/AUG/SEPT         | 150                    | 128                     | 37                                                 |  |
| OCT/NOV/DEC   | 2             | 2           | 0             | OCT/NOV/DEC           | 150                    | 250                     | 126                                                |  |
| JAN/FEB/MAR   | 1             | 1           | 6             | JAN/FEB/MAR           | 50                     | 28                      | 80                                                 |  |
| APR/MAY/JUNE  | 1             | 0           | 0             | APR/MAY/JUNE          | 50                     | 0                       | 0                                                  |  |